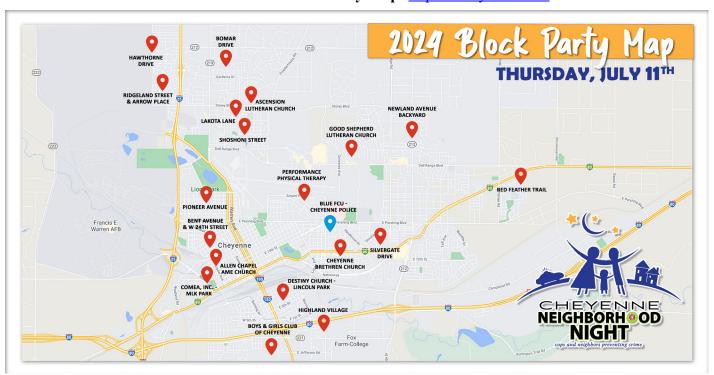

# Cheyenne Neighborhood Night Block Party Locations Announced

CHEYENNE, Wy — The Cheyenne Police Department's 15<sup>th</sup> Annual Cheyenne Neighborhood Night is *Thursday, July 11*! The official block party map is now available -- find your neighborhood's party location and join in the fun!

View the Virtual Block Party Map: https://bit.ly/4cosLiW

#### **2024 Block Party Locations:**

#### Open to the Public:

• Blue Federal Credit Union & Cheyenne Police Department / 5:30 p.m. - 8:00 p.m.

### Neighborhood Specific Parties:

- Allen Chapel AME Church / 5:30 p.m. 8:00 p.m.
- Ascension Lutheran Church / 5:00 p.m. 7:30 p.m.
- Bent Avenue West 24th Street / 6:30 p.m. 8:00 p.m.
- Bomar Drive / 6:00 p.m. 8:00 p.m.
- Boys and Girls Club of Cheyenne / 5:00 p.m. 7:00 p.m.
- Cheyenne Brethren Church / 5:30 p.m. 7:00 p.m.
- COMEA Inc. MLK Park / 4:00 p.m. 7:00 p.m.
- Destiny Church Lincoln Park / 6:00 p.m. 8:00 p.m.
- Good Shepherd Lutheran Church / 5:30 p.m. 8:00 p.m.
- Hawthorne Drive / 6:00 p.m. 8:00 p.m.
- Highland Village / 5:30 p.m. 9:00 p.m.
- Lakota Lane / 5:00 p.m. 7:00 p.m.
- Newland Avenue Backyard / 6:00 p.m. 9:00 p.m.
- Performance Physical Therapy / 5:00 p.m. 7:00 p.m.
- Pioneer Avenue / 5:30 p.m. 7:30 p.m.
- Red Feather Lane / 4:30 p.m. 7:00 p.m.
- Ridgeland Street Arrow Place / 6:00 p.m. 8:00 p.m.
- Shoshoni Street / 5:00 p.m. 8:00 p.m.
- Silvergate Drive / 5:30 p.m. 8:00 p.m.